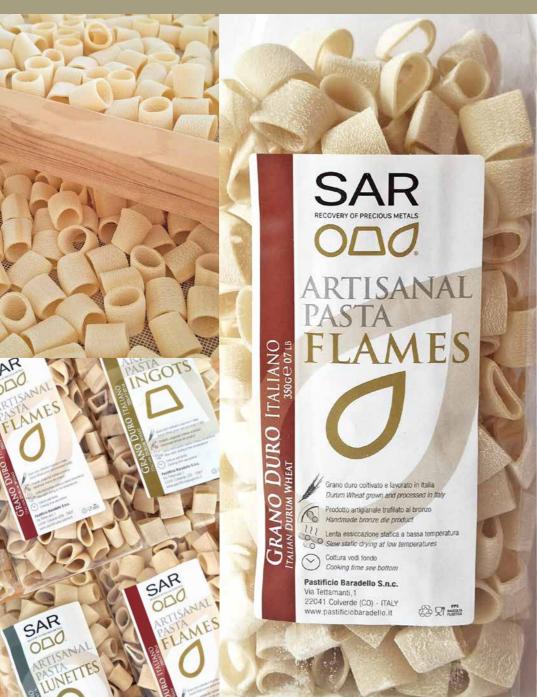

## SAR RECYCLING SA

ODD SAR

Lunettes, Flames, Ingots

Developed in collaboration with SAR Recycling

Three types of pasta, three shapes to evoke the three elements that compose the Company logo.

Tailor-made Pasta is the perfect marketing tool to promote an important industrial reality, transmitting an image of continuous qualitative research