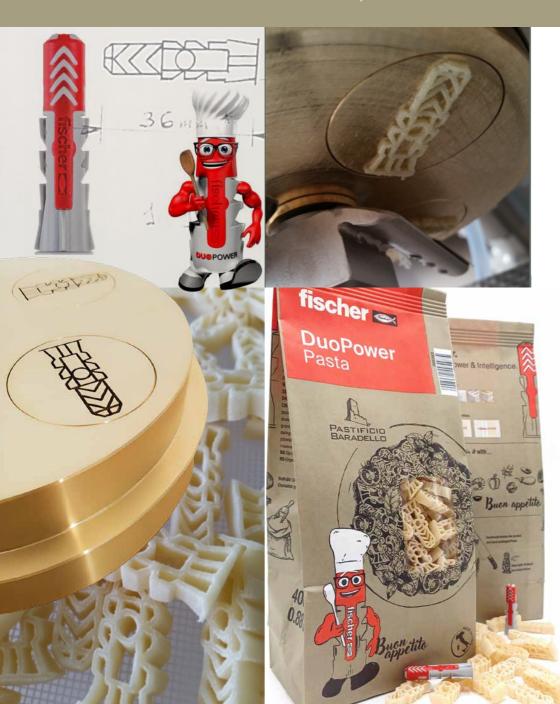

# COPY & PASTA

The stages of the project- **fischer** case history

**Step 1** The project started from the customer's need to develop a high-impact emotional marketing product, different from traditional promotional items. Pastificio Baradello's proposal immediately met all Fischer's expectations.

**Step 2** Fischer GmbH found in Pastificio Baradello the ideal partner able to produce small batches on demand, guaranteeing maximum customization and product quality, all supported by attractive packaging.

**Step 3** Starting from the design of the Fischer Duopower plug and verifying its feasibility, a customized bronze die mould was developed.

**Step 4** Thus, DuoPower Pasta was born: a unique and surprising shape, highly customized, made with top-quality 100% Italian ingredients, and slowly dried at low temperatures (45°C) on wooden frames.

#### **DuoPower Pasta**

Developed in partnership with Fischer GmbH

A unique pasta shape celebrates the launch of Fischer's new DuoPower fastening system.

The technical excellence of an international industry meets the artisanal mastery of Pastificio Baradello.