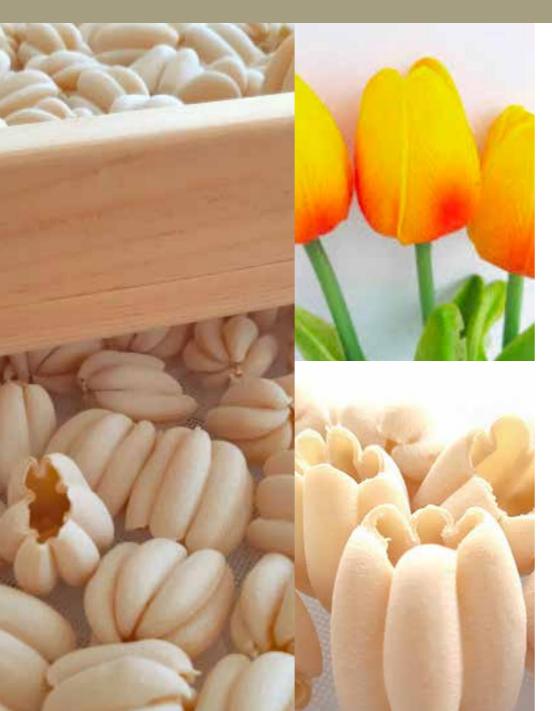

## CHIARA ANDREATTI

### Alma Pasta

Developed together with Chiara Andreatti

During Salone del Mobile in Milan and thanks to the creativity of the designer Chiara Andreatti, a unique pasta shape was created. This shape is inspired by study of natural forms in industrial, architectural, and object design.