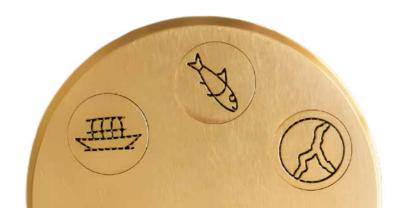

## SAR RECYCLING SA

ODD SAR

Lunettes, Flames, Ingots

Developed in collaboration with SAR Recycling

Three types of pasta, three shapes to evoke the three elements that compose the Company logo.

Tailor-made Pasta is the perfect marketing tool to promote an important industrial reality, transmitting an image of continuous qualitative research