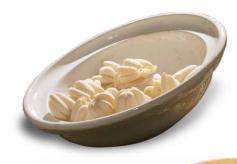

## CHIARA ANDREATTI

### Alma Pasta

Developed together with Chiara Andreatti

During Salone del Mobile in Milan and thanks to the creativity of the designer Chiara Andreatti, a unique pasta shape was created. This shape is inspired by study of natural forms in industrial, architectural, and object design.