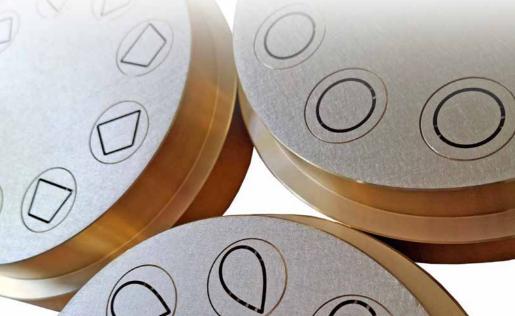

**Step 3** Starting from the design of the Fischer Duopower plug and verifying its feasibility, a customized bronze die mould was developed.

**Step 4** Thus, DuoPower Pasta was born: a unique and surprising shape, highly customized, made with top-quality 100% Italian ingredients, and slowly dried at low temperatures (45°C) on wooden frames.

## SAR RECYCLING SA

ODD SAR

Lunettes, Flames, Ingots

Developed in collaboration with SAR Recycling

Three types of pasta, three shapes to evoke the three elements that compose the Company logo.

Tailor-made Pasta is the perfect marketing tool to promote an important industrial reality, transmitting an image of continuous qualitative research