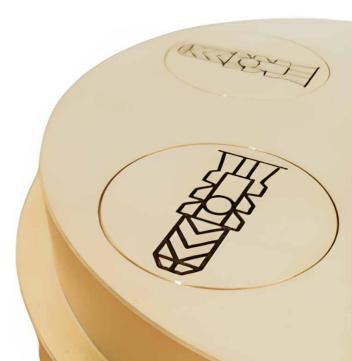

**Step 3** Starting from the design of the Fischer Duopower plug and verifying its feasibility, a customized bronze die mould was developed.

**Step 4** Thus, DuoPower Pasta was born: a unique and surprising shape, highly customized, made with top-quality 100% Italian ingredients, and slowly dried at low temperatures (45°C) on wooden frames.

#### **DuoPower Pasta**

Developed in partnership with Fischer GmbH

A unique pasta shape celebrates the launch of Fischer's new DuoPower fastening system.

The technical excellence of an international industry meets the artisanal mastery of Pastificio Baradello.