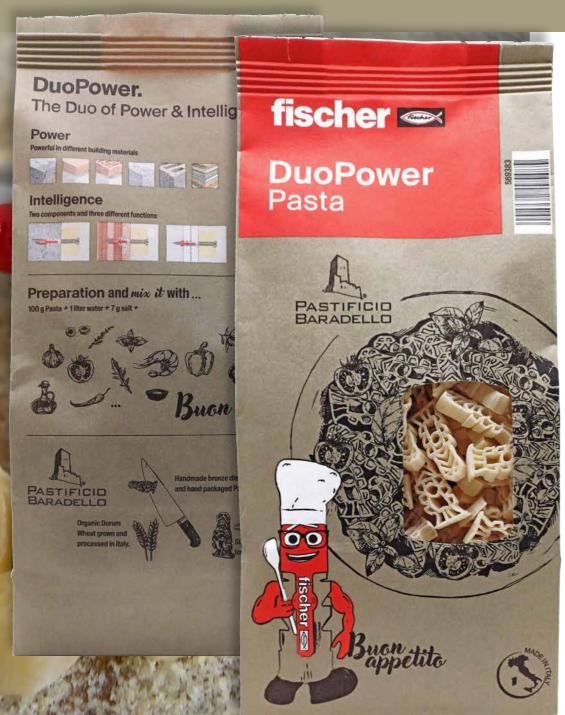

# COPY & PASTA

The stages of the project- **fischer** case history

**Step 1** The project started from the customer's need to develop a high-impact emotional marketing product, different from traditional promotional items. Pastificio Baradello's proposal immediately met all Fischer's expectations.

**Step 2** Fischer GmbH found in Pastificio Baradello the ideal partner able to produce small batches on demand, guaranteeing maximum customization and product quality, all supported by attractive packaging.

**Step 3** Starting from the design of the Fischer Duopower plug and verifying its feasibility, a customized bronze die mould was developed.

**Step 4** Thus, DuoPower Pasta was born: a unique and surprising shape, highly customized, made with top-quality 100% Italian ingredients, and slowly dried at low temperatures (45°C) on wooden frames.

#### **DuoPower Pasta**

Developed in partnership with Fischer GmbH

A unique pasta shape celebrates the launch of Fischer's new DuoPower fastening system.

The technical excellence of an international industry meets the artisanal mastery of Pastificio Baradello.