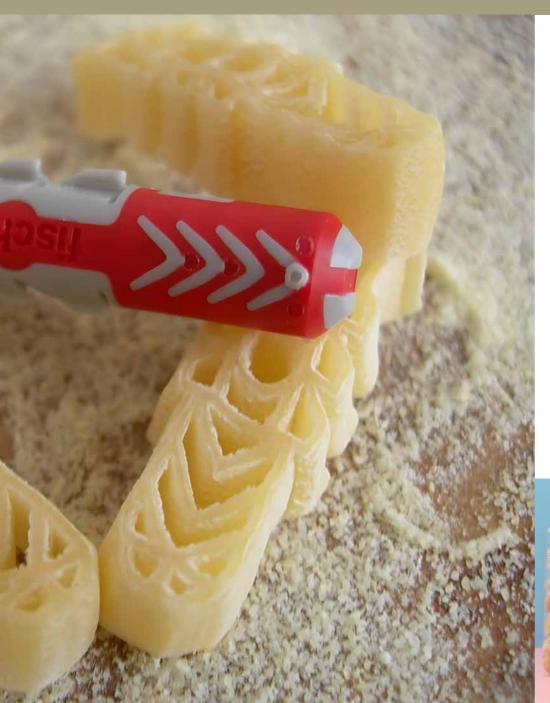

**Step 3** Starting from the design of the Fischer Duopower plug and verifying its feasibility, a customized bronze die mould was developed.

**Step 4** Thus, DuoPower Pasta was born: a unique and surprising shape, highly customized, made with top-quality 100% Italian ingredients, and slowly dried at low temperatures (45°C) on wooden frames.

#### **DuoPower Pasta**

Developed in partnership with Fischer GmbH

A unique pasta shape celebrates the launch of Fischer's new DuoPower fastening system.

The technical excellence of an international industry meets the artisanal mastery of Pastificio Baradello.